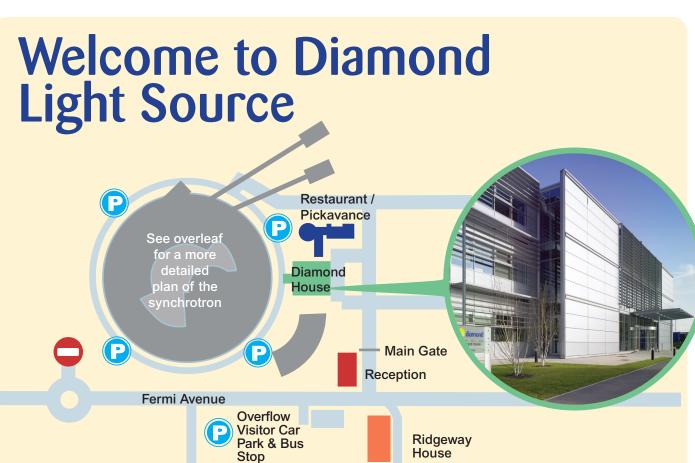

**Parking** – Users should park around the synchrotron building. There is limited, short-stay parking in front of Diamond House for users reporting to the User Office.

**Users** – Should pick up their access cards from Main Gate Reception and go directly to the beamline via one of the entrance zones - see map on reverse.