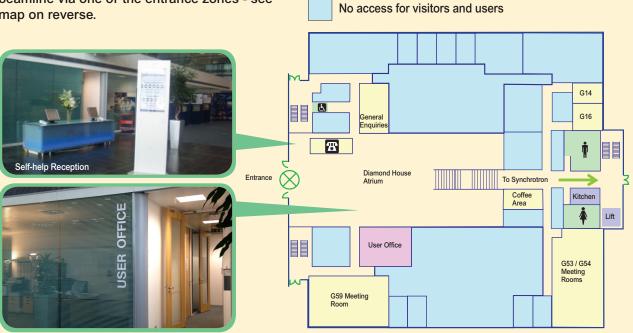

**Parking** – Users should park around the synchrotron building. There is limited, short-stay parking in front of Diamond House for users reporting to the User Office.

**Users** – Should pick up their access cards from Main Gate Reception and go directly to the beamline via one of the entrance zones - see map on reverse.

During your visit – If you experience any problems, please report to the User Office between the hours of 8:30am and 5:00pm Monday to Friday. Outside of these hours, the Experimental Hall Co-ordinators (EHCs) can be contacted on ext 8787.