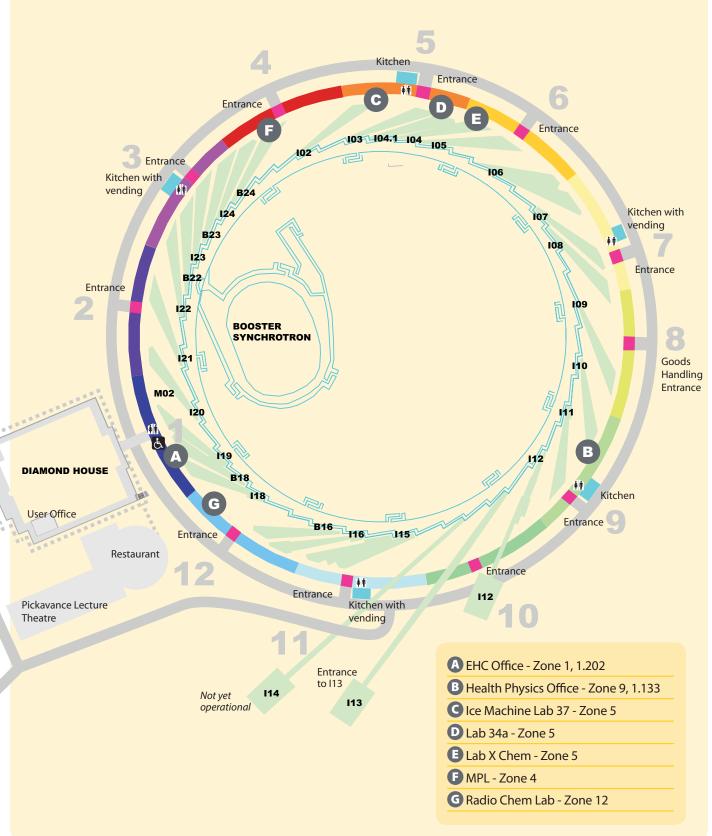

**Parking** – Users should park around the synchrotron building. There is limited, short-stay parking in front of Diamond House for users reporting to the User Office.

**Users** – Should pick up their access cards from Main Gate Reception and go directly to the beamline via one of the entrance zones - see map on reverse.

During your visit – If you experience any problems, please report to the User Office between the hours of 8:30am and 5:00pm Monday to Friday. Outside of these hours, the Experimental Hall Co-ordinators (EHCs) can be contacted on ext 8787.





## Finding your way around the synchrotron building