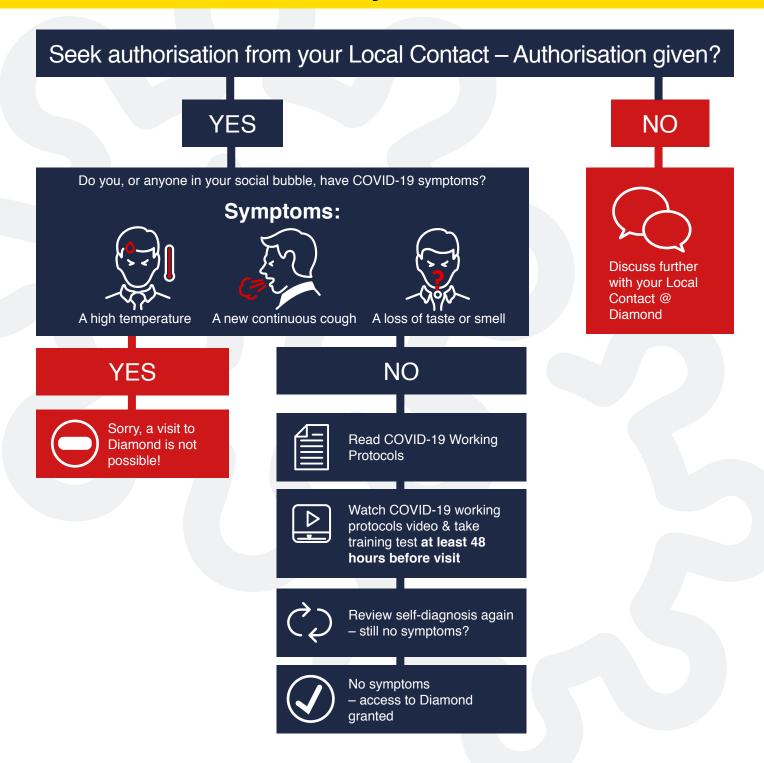

### Visiting Diamond during Covid-19 pandemic

#### **Before your visit**







# Covid-19 guidance

#### Arriving at Diamond



Prior to leaving home, wash your hands



Arrive via main gate / RAL Reception



Wash your hands on arrival or use hand gel provided



Wear a face mask in common areas, when moving around Diamond, when more than one person present in shared spaces



Use door hooks to open doors / press buttons

### During your visit



Minimise movement around Diamond



Maintain social distance



Follow room occupancy restrictions



Minimise use of kitchens



Plan task to minimise working with others

## Departing Diamond



Complete cleaning protocols + logs where available



Wash hands before leaving and when you get home

For more information please use the following links:

For Users | For Contractors